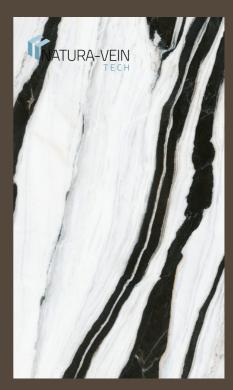

## Residential Commercial

COUNTERTOPS
FEATURE WALLS
VANITIES
TABLES
CLADDING
SHOWERS

GROUP A - QUARTZ

Carrara

Florence

Aosta

Maple White

Helsinki

Istria

Ardenne

Carnia

Caledonia

Nero

Bellagio

Lyskamm

Rodi

Sabbia Beige

Victoria

Vermont

Calacatta Supreme

Tuscan Gold

Mistral

Everest

Sonata

Zenith

Vega

**Fusion White** 

**Fusion Grey** 

Fusion Taupe