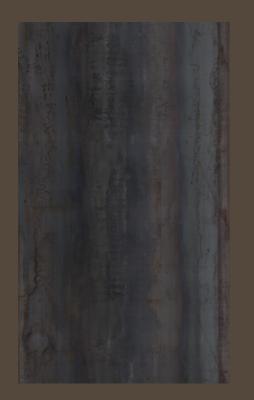

## **11** stonestudio

Fusion Black

Voyage Monti

Voyage Tramontana

Voyage Etesia

Grigio Nube

Voyage Tiber

Voyage Bacio

Voyage Libeccio

Nero Stardust

Voyage Trevi

Voyage Eolo

Voyage Levante

Heaven White

Frist Snow

Frozen Tundra

Sand Dunes

Sandy Wisp

White Feather

Metropolis Brown

Metropolis Dark

Metropolis Grey

**Aurum Strand** 

**Black Nimbus** 