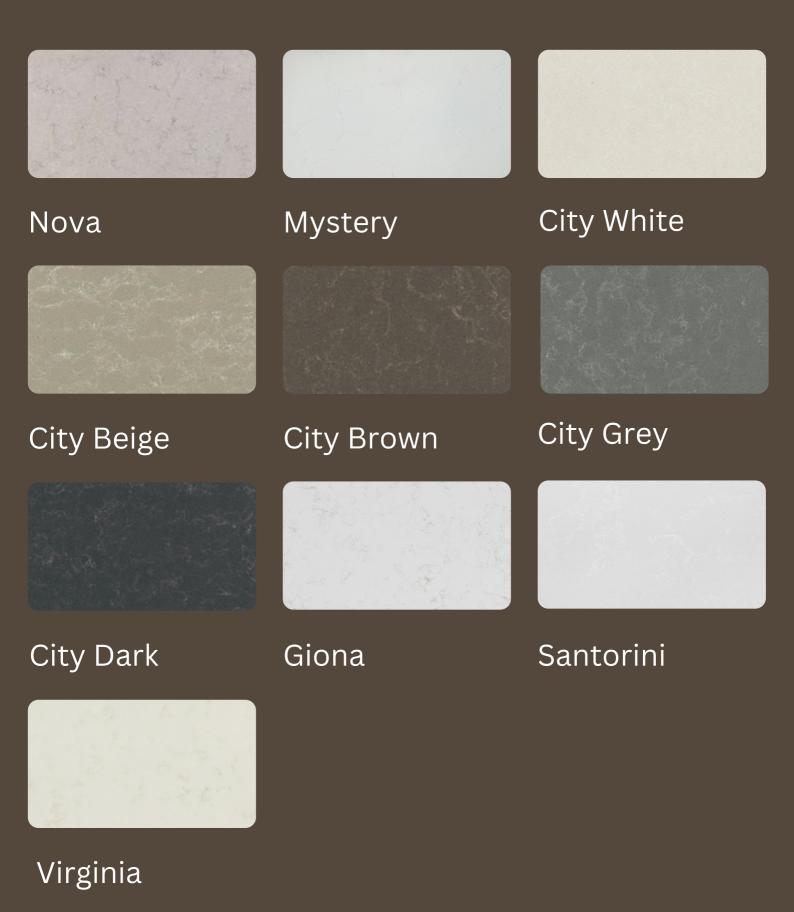

## Residential Commercial

COUNTERTOPS
FEATURE WALLS
VANITIES
TABLES
CLADDING
SHOWERS

GROUP A - QUARTZ

Carrara

Florence

Aosta

Maple White

Helsinki

Istria

Ardenne

Carnia

Caledonia

Nero

Bellagio

Lyskamm

Rodi

Sabbia Beige

Victoria

Vermont

Calacatta Supreme

Tuscan Gold

Mistral

Everest

Sonata

Zenith

Vega

**Fusion White** 

**Fusion Grey** 

Fusion Taupe